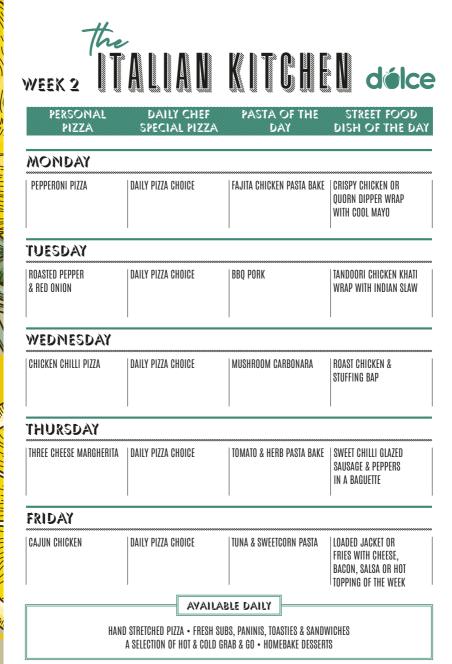

| 'EEK 1 📗                             |                             |                                                          |                                                               |
|--------------------------------------|-----------------------------|----------------------------------------------------------|---------------------------------------------------------------|
| PERSONAL<br>PIZZA                    | DAILY CHEF<br>SPECIAL PIZZA | PASTA OF THE<br>DAY                                      | STREET FOOD<br>DISH OF THE DAY                                |
| NONDAY                               |                             |                                                          |                                                               |
| NND STRETCHED<br>Argherita stromboli | DAILY PIZZA CHOICE          | SLOW COOKED PASTA<br>Bolognese                           | CRISPY CHICKEN OR<br>QUORN DIPPER WRAP<br>WITH BBQ SAUCE      |
| UESDAY                               |                             |                                                          |                                                               |
| REE CHEESE MARGHERITA                | DAILY PIZZA CHOICE          | SPICY MEXICAN<br>Vegetable pasta                         | BOMBAY PASTY                                                  |
| VEDNESDAY                            |                             |                                                          |                                                               |
| EPPERONI PIZZA                       | DAILY PIZZA CHOICE          | FOUR CHEESE TORTELLINI<br>WITH A TOMATO &<br>PESTO SAUCE | ROAST PORK OR CHICKEN<br>& STUFFING BAP                       |
| HURSDAY                              |                             |                                                          |                                                               |
| NM, PINEAPPLE<br>Sweetcorn           | DAILY PIZZA CHOICE          | MAC N CHEESE WITH<br>Optional hot sauce topper           | SWEET & SOUR BATTERED<br>Chicken with fried rice              |
| riday                                |                             |                                                          |                                                               |
| EAT FEAST                            | DAILY PIZZA CHOICE          | SPAGHETTI CARBONARA                                      | LOADED JACKET OR<br>FRIES WITH CHEESE,<br>BACON, SALSA OR HOT |