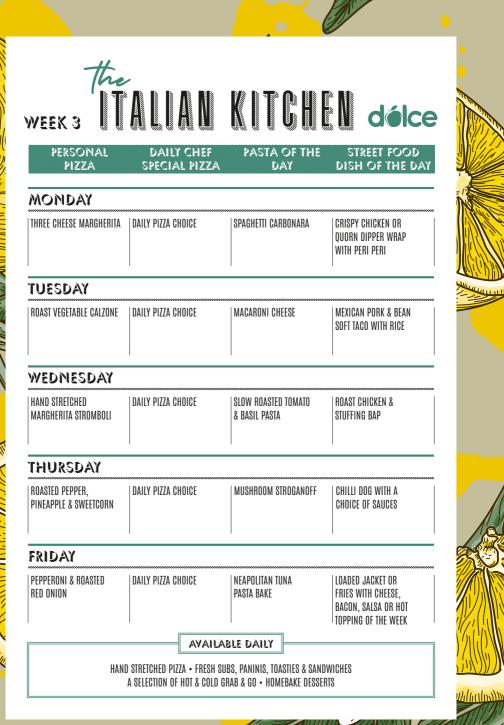

|                                                          |                                                               |
| NM, PINEAPPLE<br>Sweetcorn           | DAILY PIZZA CHOICE          | MAC N CHEESE WITH<br>Optional hot sauce topper           | SWEET & SOUR BATTERED<br>Chicken with fried rice              |
| riday                                |                             |                                                          |                                                               |
| EAT FEAST                            | DAILY PIZZA CHOICE          | SPAGHETTI CARBONARA                                      | LOADED JACKET OR<br>FRIES WITH CHEESE,<br>BACON, SALSA OR HOT |

Second States of the second se

New Joseffell

ulta (pallo)



Villentpollo