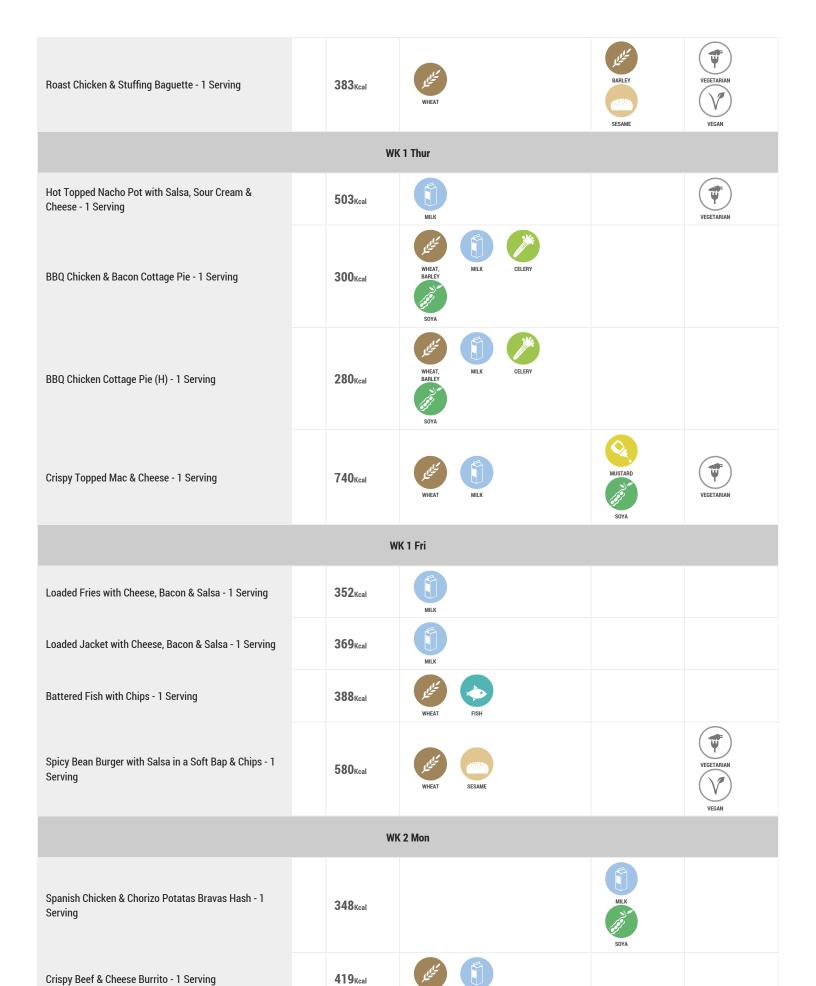

## 6th Form 2025

|                                                                            |       |                            |                         |                       | ole catering     |  |  |  |
|----------------------------------------------------------------------------|-------|----------------------------|-------------------------|-----------------------|------------------|--|--|--|
| Item                                                                       | Price | Calories per<br>serving    | Contains Allergens      | May Contain Allergens | Other Properties |  |  |  |
| WK 1 Mon                                                                   |       |                            |                         |                       |                  |  |  |  |
| Loaded Wedges with Cheese, Bacon & Salsa - 1 Serving                       |       | 344 <sub>Kcal</sub>        | MILK                    |                       |                  |  |  |  |
| Moroccan Meatballs with Spiced Cous Cous - 1 Serving                       |       | 411 Kcal                   | WHEAT                   | MUSTARD               |                  |  |  |  |
| Grilled Ranch Chicken In a Wrap (H) - 1 Serving                            |       | 384 <sub>Kcal</sub>        | WHEAT MUSTARD SULPHITES |                       |                  |  |  |  |
| Grilled Ranch Chicken In a Wrap - 1 Serving                                |       | 375 <sub>Kcal</sub>        | WHEAT MUSTARD SULPHITES |                       |                  |  |  |  |
| WK 1 Tue                                                                   |       |                            |                         |                       |                  |  |  |  |
| Hot Topped Nacho Pot with Salsa, Sour Cream & Cheese - 1 Serving           |       | <b>503</b> <sub>Kcal</sub> | MILK                    |                       | VEGETARIAN       |  |  |  |
| Crispy Caesar Chicken Burger & Wedges - 1 Serving                          |       | <b>589</b> <sub>Kcal</sub> | WHEAT EGGS MILK SESAME  |                       |                  |  |  |  |
| Roast Vegetable & Mozzarella Barchette Di Pizza - 1<br>Serving             |       | <b>487</b> <sub>Kcal</sub> | WHEAT MILK              | SOYA                  |                  |  |  |  |
| WK 1 Wed                                                                   |       |                            |                         |                       |                  |  |  |  |
| Smothered Roasties with Pulled Chicken & Gravy - 1<br>Serving              |       | <b>382</b> Kcal            |                         |                       |                  |  |  |  |
| Slow Roast Pork with Skin-On Roast Potatoes & Gravy - 1 Serving            |       | 379 <sub>Kcal</sub>        |                         |                       |                  |  |  |  |
| Marinated Roast Chicken with Skin-On Roast Potatoes<br>& Gravy - 1 Serving |       | 450 <sub>Kcal</sub>        |                         |                       |                  |  |  |  |
| Roast Pork & Stuffing Baguette - 1 Serving                                 |       | 433 <sub>Kcal</sub>        | WHEAT                   | BARLEY                |                  |  |  |  |

| WK 2 Tue                                                                   |                            |                  |                |           |                      |  |  |  |  |
|----------------------------------------------------------------------------|----------------------------|------------------|----------------|-----------|----------------------|--|--|--|--|
| Char Siu Pork with Wok Fried Noodles - 1 Serving                           | 937 <sub>Kcal</sub>        | WHEAT            | SESAME         | SOYA      |                      |  |  |  |  |
| Char Siu Chicken with Wok Fried Noodles (H) - 1<br>Serving                 | 869 <sub>Kcal</sub>        | WHEAT            | SESAME         | SOYA      |                      |  |  |  |  |
| Jumbo Sausage in a Crusty Baguette with Sticky onions - 1 Serving          | <b>727</b> <sub>Kcal</sub> | WHEAT            | SOYA           | SULPHITES | BARLEY               |  |  |  |  |
| WK 2 Wed                                                                   |                            |                  |                |           |                      |  |  |  |  |
| Marinated Roast Chicken with Skin-On Roast Potatoes<br>& Gravy - 1 Serving | 450 <sub>Kcal</sub>        |                  |                |           |                      |  |  |  |  |
| Vegetable Calzone - 1 Serving                                              | 485 <sub>Kcal</sub>        | WHEAT            | MILK           |           |                      |  |  |  |  |
| WK 2 Thur                                                                  |                            |                  |                |           |                      |  |  |  |  |
| Tex Mex Sausage Plait with Cajun Wedges - 1 Serving                        | 655 <sub>Kcal</sub>        | WHEAT,<br>BARLEY | SULPHITES      |           |                      |  |  |  |  |
| Crispy Korean Chicken Open Wrap with Kimchi Slaw - 1<br>Serving            | <b>328</b> Kcal            | J.L.L.<br>WHEAT  | MILK           | SOYA      | OATS, BARLEY,<br>RYE |  |  |  |  |
| Korean Chicken Open Wrap with Kimchi Slaw - 1<br>Serving                   | 288 <sub>Kcal</sub>        | WHEAT            | SOYA           |           |                      |  |  |  |  |
| WK 2 Fri                                                                   |                            |                  |                |           |                      |  |  |  |  |
| Hand Battered Fish And Chips - 1 Serving                                   | <b>502</b> <sub>Kcal</sub> | WHEAT,<br>BARLEY | FISH           |           | SULPHITES            |  |  |  |  |
| Battered Fish with Chips - 1 Serving                                       | 388 <sub>Kcal</sub>        | WHEAT            | FISH           |           |                      |  |  |  |  |
| Jumbo Sausage with Chunky Chips - 1 Serving                                | <b>522</b> Kcal            | WHEAT            | SOYA           | SULPHITES |                      |  |  |  |  |
| WK 3 Mon                                                                   |                            |                  |                |           |                      |  |  |  |  |
| Jerk Chicken Drumsticks with Rice & Peas - 1 Serving                       | 599 <sub>Kcal</sub>        |                  |                |           |                      |  |  |  |  |
| Chargrilled Cheeseburger with Sauce Selection - 1<br>Serving               | <b>621</b> Kcal            | WHEAT CELERY     | EGGS<br>SESAME | MILK      |                      |  |  |  |  |

| WK 3 Tue                                                                   |                     |                      |               |                  |  |  |  |
|----------------------------------------------------------------------------|---------------------|----------------------|---------------|------------------|--|--|--|
| Philly Cheese Steak Pasta Bake - 1 Serving                                 | 648 <sub>Kcal</sub> | MHEAT MILK           |               |                  |  |  |  |
| Buffalo Chicken & Mozzarella Garlic Torpedo - 1<br>Serving                 | 453 <sub>Kcal</sub> | WHEAT MILK           | BARLEY SESAME |                  |  |  |  |
| WK 3 Wed                                                                   |                     |                      |               |                  |  |  |  |
| Marinated Roast Chicken with Skin-On Roast Potatoes<br>& Gravy - 1 Serving | 450 <sub>Kcal</sub> |                      |               |                  |  |  |  |
| Roast Chicken & Stuffing Baguette - 1 Serving                              | 383 <sub>Kcal</sub> | WHEAT                | BARLEY        | VEGETARIAN VEGAN |  |  |  |
| WK 3 Thur                                                                  |                     |                      |               |                  |  |  |  |
| Meat & Potato Pie, Creamy mashed Potatoes & Gravy -<br>1 Serving           | 637 <sub>Kcal</sub> | WHEAT MILK SULPHITES |               |                  |  |  |  |
| Indian chicken & Saffron Rice Burrito - 1 Serving                          | 295 <sub>Kcal</sub> | WHEAT MILK MUSTARD   |               |                  |  |  |  |
| WK 3 Fri                                                                   |                     |                      |               |                  |  |  |  |
| Greek Feta Spanakopita Parcel & Chips - 1 Serving                          | 395 <sub>Kcal</sub> | WHEAT MILK           |               | VEGETARIAN       |  |  |  |